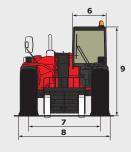

## **TECHNICAL DATA SHEET**

|                                                | MT 732                                                         |
|------------------------------------------------|----------------------------------------------------------------|
| Lifting                                        | _                                                              |
| Max. capacity                                  | 3200 kg                                                        |
| Max. lifting height                            | 6.90 m                                                         |
| Max. outreach                                  | 4.16 m                                                         |
| Break-out force with bucket (ISO 8313)         | 5770 daN                                                       |
| Time unladen                                   |                                                                |
| Lifting                                        | 6.8                                                            |
| Lowering                                       | 5.8                                                            |
| Extension                                      | 6.8                                                            |
| Retraction                                     | 4.7                                                            |
| Crowd                                          | 3                                                              |
| Dump                                           | 2.9                                                            |
| Tyres                                          | 400/80-24                                                      |
| Braking                                        | 100/00 24                                                      |
| Service brake                                  | oil immersed multi-disc braking<br>on front/rear axles         |
| Parking brake                                  | oil immersed multi-disc mechanics on the front axle            |
| Engine                                         | DEUTZ - STAGE 3B                                               |
| Туре                                           | TCD 3.6 L                                                      |
| Cubic capacity                                 | 3621 cm <sup>3</sup>                                           |
| Power                                          | 101 HP/74,4 kW                                                 |
| Max. torque                                    | 410 Nm                                                         |
| Injection                                      | electronic                                                     |
| Cooling                                        | water                                                          |
| Laden drawbar pull                             | 8250 daN                                                       |
| ·                                              | 1 11 11                                                        |
| Transmission                                   | torque converter                                               |
| Reversing shift                                | electrohydraulic control                                       |
| Number of gears (forward/reverse)              | 4/4                                                            |
| Max. travel speed                              | 25 km/h                                                        |
| (may vary according to applicable regulations) | ,                                                              |
| Steering mode                                  | 4 wheel steer - 3 steering modes  JSM® Joystick multi-function |
| Controls                                       | load limiter cut off system - EN15000 Norm                     |
| Hydraulics                                     |                                                                |
| Pump                                           | gear type with priority valve 104 l/min - 260 bar              |
| Capacities                                     |                                                                |
| Hydraulic oil                                  | 128                                                            |
| Fuel                                           | 120                                                            |
| Unladen weight (with forks)                    | 7585 kg                                                        |
| Dimensions                                     |                                                                |
| 1. Front wheel centre to carriage              | 1.44 m                                                         |
| 2. Wheelbase                                   | 2.56 m                                                         |
| 3. Rear wheel centre to rear face              | 0.74 m                                                         |
| 4. Overall length to carriage                  | 4.74 m                                                         |
| 5. Ground clearance                            | 0.45 m                                                         |
| 6. Overall width of cab                        | 0.89 m                                                         |
| 7. Inside tyre width                           | 2.05 m                                                         |
| 8. Overall width                               | 2.34 m                                                         |
| 9. Overall height                              | 2.30 m                                                         |
| Standard forks (length x width x thickness)    | 1200 x 125 x 45 mm                                             |
| Turning radius (over tyres)                    | 3.72 m                                                         |
| Carriage rotation (crowd/dump)                 | 13° / 134°                                                     |
|                                                |                                                                |
|                                                | 13 / 134                                                       |
| Noise and vibration                            |                                                                |
|                                                | 78 dB<br>106 dB                                                |