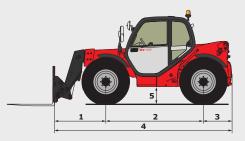

## **TECHNICAL DATA SHEET**

|                                                | MT 732                                                         |
|------------------------------------------------|----------------------------------------------------------------|
| Lifting                                        | _                                                              |
| Max. capacity                                  | 3200 kg                                                        |
| Max. lifting height                            | 6.90 m                                                         |
| Max. outreach                                  | 4.16 m                                                         |
| Break-out force with bucket (ISO 8313)         | 5770 daN                                                       |
| Time unladen                                   |                                                                |
| Lifting                                        | 6.8                                                            |
| Lowering                                       | 5.8                                                            |
| Extension                                      | 6.8                                                            |
| Retraction                                     | 4.7                                                            |
| Crowd                                          | 3                                                              |
| Dump                                           | 2.9                                                            |
| Tyres                                          | 400/80-24                                                      |
| Braking                                        | 100/00 24                                                      |
| Service brake                                  | oil immersed multi-disc braking<br>on front/rear axles         |
| Parking brake                                  | oil immersed multi-disc mechanics on the front axle            |
| Engine                                         | DEUTZ - STAGE 3B                                               |
| Туре                                           | TCD 3.6 L                                                      |
| Cubic capacity                                 | 3621 cm <sup>3</sup>                                           |
| Power                                          | 101 HP/74,4 kW                                                 |
| Max. torque                                    | 410 Nm                                                         |
| Injection                                      | electronic                                                     |
| Cooling                                        | water                                                          |
| Laden drawbar pull                             | 8250 daN                                                       |
| ·                                              | 1 11 11                                                        |
| Transmission                                   | torque converter                                               |
| Reversing shift                                | electrohydraulic control                                       |
| Number of gears (forward/reverse)              | 4/4                                                            |
| Max. travel speed                              | 25 km/h                                                        |
| (may vary according to applicable regulations) | ,                                                              |
| Steering mode                                  | 4 wheel steer - 3 steering modes  JSM® Joystick multi-function |
| Controls                                       | load limiter cut off system - EN15000 Norm                     |
| Hydraulics                                     |                                                                |
| Pump                                           | gear type with priority valve 104 l/min - 260 bar              |
| Capacities                                     |                                                                |
| Hydraulic oil                                  | 128                                                            |
| Fuel                                           | 120                                                            |
| Unladen weight (with forks)                    | 7585 kg                                                        |
| Dimensions                                     |                                                                |
| 1. Front wheel centre to carriage              | 1.44 m                                                         |
| 2. Wheelbase                                   | 2.56 m                                                         |
| 3. Rear wheel centre to rear face              | 0.74 m                                                         |
| 4. Overall length to carriage                  | 4.74 m                                                         |
| 5. Ground clearance                            | 0.45 m                                                         |
| 6. Overall width of cab                        | 0.89 m                                                         |
| 7. Inside tyre width                           | 2.05 m                                                         |
| 8. Overall width                               | 2.34 m                                                         |
| 9. Overall height                              | 2.30 m                                                         |
| Standard forks (length x width x thickness)    | 1200 x 125 x 45 mm                                             |
| Turning radius (over tyres)                    | 3.72 m                                                         |
| Carriage rotation (crowd/dump)                 | 13° / 134°                                                     |
|                                                |                                                                |
|                                                | 13 / 134                                                       |
| Noise and vibration                            |                                                                |
|                                                | 78 dB<br>106 dB                                                |