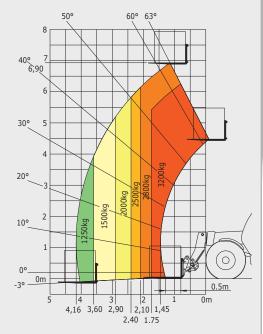

|
| Turning radius (over tyres)                    | 3.72 m                                                         |
| Carriage rotation (crowd/dump)                 | 13° / 134°                                                     |
|                                                |                                                                |
|                                                | 13 / 134                                                       |
| Noise and vibration                            |                                                                |
|                                                | 78 dB<br>106 dB                                                |

## Rough Terrain Load Chart standard EN1459 B

## Machine on tyres with forks







This brochure describes versions and configuration options for MANITOU products which may be fitted with different equipment. The equipment described in this brochure may be standard, optional or not available depending on version. MANITOU reserves the right to change the specifications shown and described at any time and without prior warning. The manufacturer is not liable for the specifications given. For more information, contact your MANITOU dealer. Non-contractual document. Product descriptions may differ from actual products. List of specifications is not comprehensive. The logos and visual identity of the company are the property of MANITOU and may not be used without authorisation. All rights reserved. The photos and diagrams contained in this brochure are provided for infor