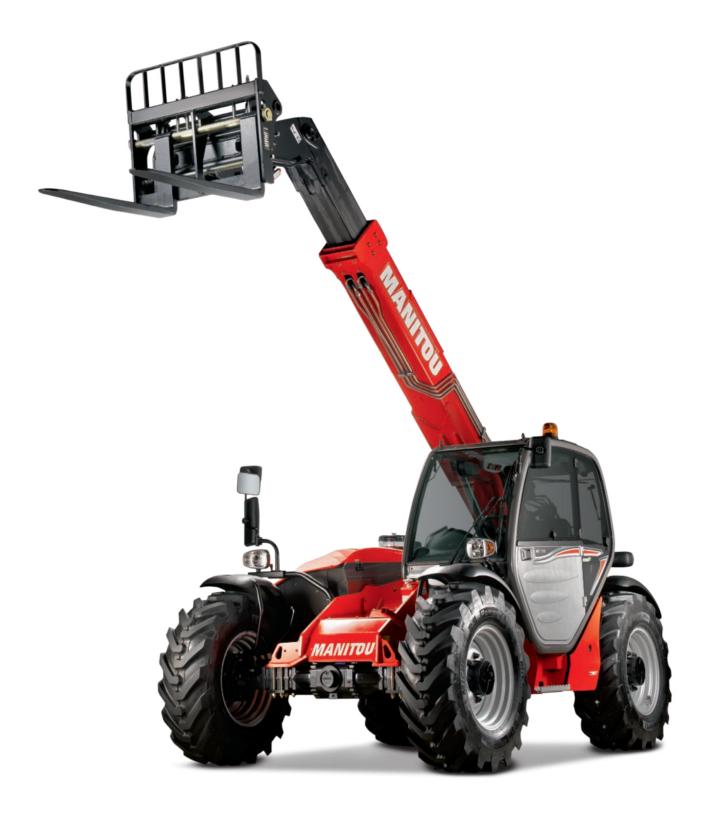

## MT 77332

## Machine on tyres with forks

This brochure describes versions and configuration options for MANITOU products which may be fitted with different equipment. The equipment described in this brochure may be standard, optional or not available depending on version. MANITOU reserves the right to change the specifications shown and described at any time and without prior warning. The manufacturer is not liable for the specifications given. For more information, contact your MANITOU dealer. Non-contractual document. Product descriptions may differ from actual products. List of specifications is not comprehensive. The logos and visual identity of the company are the property of MANITOU and may not be used without authorisation. All rights reserved. The photos and diagrams contained in this brochure are provided for information only.